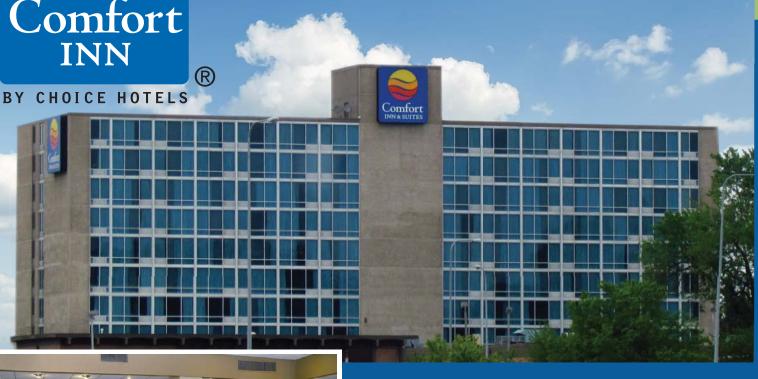

Spring 2024 Conference Site Selection: There is a report in the folder. The decision will be between Divots and the Comfort Inn as the Courtyard is too expensive. Comfort inn is less familiar, and vending may be challenging, but it could work. We know Divots works. The number of rooms would be less if the conference is in Omaha. Members from Lincoln may commute. The timeline to make a decision was discussed. We are on track. The 2023 conference is in Grand Island. Discussion continued regarding the Comfort Inn. Parking will be free. The Board reviewed pictures and layouts. Taxes are higher in Omaha, but that expense would be on NeASFAA rather than the membership. The rooms are cheaper for attendees. Attendance may be higher in Omaha, but some may tend to go back and forth to work, skip sessions, or skip meals.

Motion: Erika made a motion to choose Comfort Inn – Grover for the 2024 conference. Renee seconded. Discussion continued. Questions arose regarding the effect of a decreased number of rooms on the contract. It did not appear there would be a major change from what was in the proposal. Some members had familiarity with this hotel in the past and were concerned that it might not be very nice. Nicole from the PDRC committee physically visited. The hotel is under new ownership. Their rates seem low compared to others, they may be trying to get people to give them a chance. Reviews online, even recent ones, are mixed. Omaha is challenging as it is very expensive and/or huge. We struggle to find something in our price range that fits our needs. Our dates are currently being held so we may lose them if a decision is not made. Due to concerns, it was decided to table this decision and that Erika will visit the hotel to get a better idea.