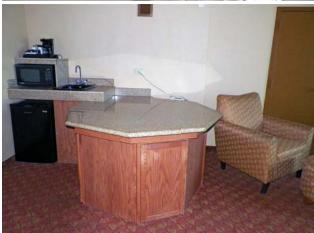

Spring 2024 Conference Site Selection: There is a report in the folder. The decision will be between Divots and the Comfort Inn as the Courtyard is too expensive. Comfort inn is less familiar, and vending may be challenging, but it could work. We know Divots works. The number of rooms would be less if the conference is in Omaha. Members from Lincoln may commute. The timeline to make a decision was discussed. We are on track. The 2023 conference is in Grand Island. Discussion continued regarding the Comfort Inn. Parking will be free. The Board reviewed pictures and layouts. Taxes are higher in Omaha, but that expense would be on NeASFAA rather than the membership. The rooms are cheaper for attendees. Attendance may be higher in Omaha, but some may tend to go back and forth to work, skip sessions, or skip meals.

Motion: Erika made a motion to choose Comfort Inn – Grover for the 2024 conference. Renee seconded. Discussion continued. Questions arose regarding the effect of a decreased number of rooms on the contract. It did not appear there would be a major change from what was in the proposal. Some members had familiarity with this hotel in the past and were concerned that it might not be very nice. Nicole from the PDRC committee physically visited. The hotel is under new ownership. Their rates seem low compared to others, they may be trying to get people to give them a chance. Reviews online, even recent ones, are mixed. Omaha is challenging as it is very expensive and/or huge. We struggle to find something in our price range that fits our needs. Our dates are currently being held so we may lose them if a decision is not made. Due to concerns, it was decided to table this decision and that Erika will visit the hotel to get a better idea.