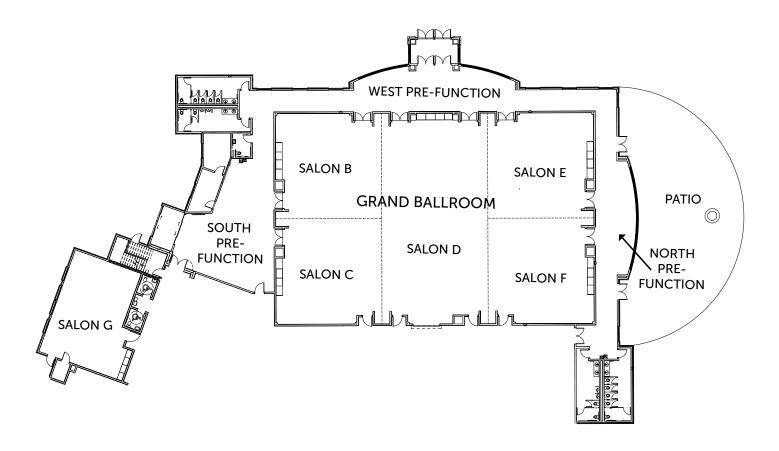

Spring 2024 Conference Site Selection: There is a report in the folder. The decision will be between Divots and the Comfort Inn as the Courtyard is too expensive. Comfort inn is less familiar, and vending may be challenging, but it could work. We know Divots works. The number of rooms would be less if the conference is in Omaha. Members from Lincoln may commute. The timeline to make a decision was discussed. We are on track. The 2023 conference is in Grand Island. Discussion continued regarding the Comfort Inn. Parking will be free. The Board reviewed pictures and layouts. Taxes are higher in Omaha, but that expense would be on NeASFAA rather than the membership. The rooms are cheaper for attendees. Attendance may be higher in Omaha, but some may tend to go back and forth to work, skip sessions, or skip meals.

Motion: Erika made a motion to choose Comfort Inn – Grover for the 2024 conference. Renee seconded. Discussion continued. Questions arose regarding the effect of a decreased number of rooms on the contract. It did not appear there would be a major change from what was in the proposal. Some members had familiarity with this hotel in the past and were concerned that it might not be very nice. Nicole from the PDRC committee physically visited. The hotel is under new ownership. Their rates seem low compared to others, they may be trying to get people to give them a chance. Reviews online, even recent ones, are mixed. Omaha is challenging as it is very expensive and/or huge. We struggle to find something in our price range that fits our needs. Our dates are currently being held so we may lose them if a decision is not made. Due to concerns, it was decided to table this decision and that Erika will visit the hotel to get a better idea.