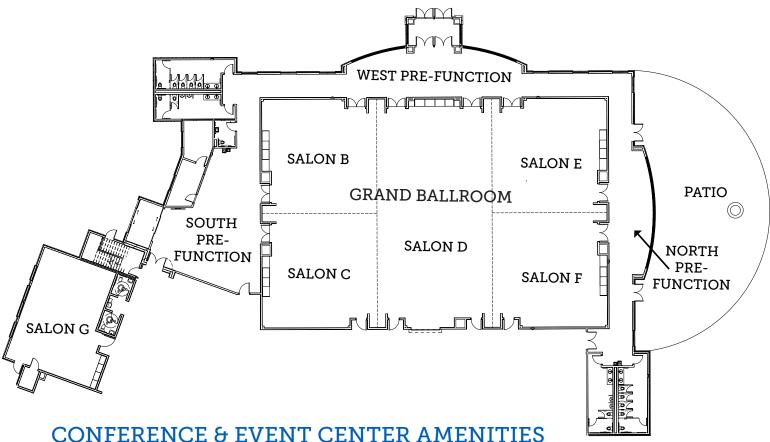

Spring 2024 Conference Site Selection: There is a report in the folder. The decision will be between Divots and the Comfort Inn as the Courtyard is too expensive. Comfort inn is less familiar, and vending may be challenging, but it could work. We know Divots works. The number of rooms would be less if the conference is in Omaha. Members from Lincoln may commute. The timeline to make a decision was discussed. We are on track. The 2023 conference is in Grand Island. Discussion continued regarding the Comfort Inn. Parking will be free. The Board reviewed pictures and layouts. Taxes are higher in Omaha, but that expense would be on NeASFAA rather than the membership. The rooms are cheaper for attendees. Attendance may be higher in Omaha, but some may tend to go back and forth to work, skip sessions, or skip meals.

Motion: Erika made a motion to choose Comfort Inn – Grover for the 2024 conference. Renee seconded. Discussion continued. Questions arose regarding the effect of a decreased number of rooms on the contract. It did not appear there would be a major change from what was in the proposal. Some members had familiarity with this hotel in the past and were concerned that it might not be very nice. Nicole from the PDRC committee physically visited. The hotel is under new ownership. Their rates seem low compared to others, they may be trying to get people to give them a chance. Reviews online, even recent ones, are mixed. Omaha is challenging as it is very expensive and/or huge. We struggle to find something in our price range that fits our needs. Our dates are currently being held so we may lose them if a decision is not made. Due to concerns, it was decided to table this decision and that Erika will visit the hotel to get a better idea.