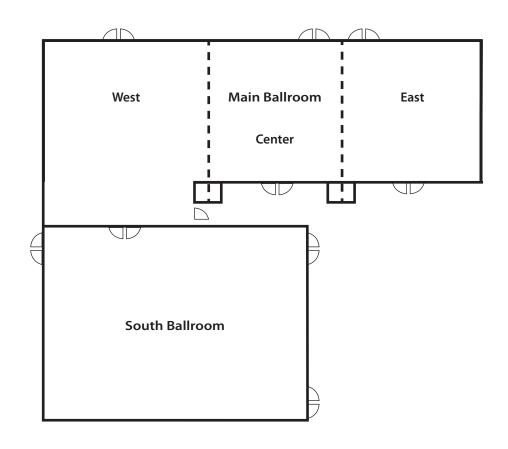

Spring 2024 Conference Site Selection: There is a report in the folder. The decision will be between Divots and the Comfort Inn as the Courtyard is too expensive. Comfort inn is less familiar, and vending may be challenging, but it could work. We know Divots works. The number of rooms would be less if the conference is in Omaha. Members from Lincoln may commute. The timeline to make a decision was discussed. We are on track. The 2023 conference is in Grand Island. Discussion continued regarding the Comfort Inn. Parking will be free. The Board reviewed pictures and layouts. Taxes are higher in Omaha, but that expense would be on NeASFAA rather than the membership. The rooms are cheaper for attendees. Attendance may be higher in Omaha, but some may tend to go back and forth to work, skip sessions, or skip meals.

Motion: Erika made a motion to choose Comfort Inn – Grover for the 2024 conference. Renee seconded. Discussion continued. Questions arose regarding the effect of a decreased number of rooms on the contract. It did not appear there would be a major change from what was in the proposal. Some members had familiarity with this hotel in the past and were concerned that it might not be very nice. Nicole from the PDRC committee physically visited. The hotel is under new ownership. Their rates seem low compared to others, they may be trying to get people to give them a chance. Reviews online, even recent ones, are mixed. Omaha is challenging as it is very expensive and/or huge. We struggle to find something in our price range that fits our needs. Our dates are currently being held so we may lose them if a decision is not made. Due to concerns, it was decided to table this decision and that Erika will visit the hotel to get a better idea.